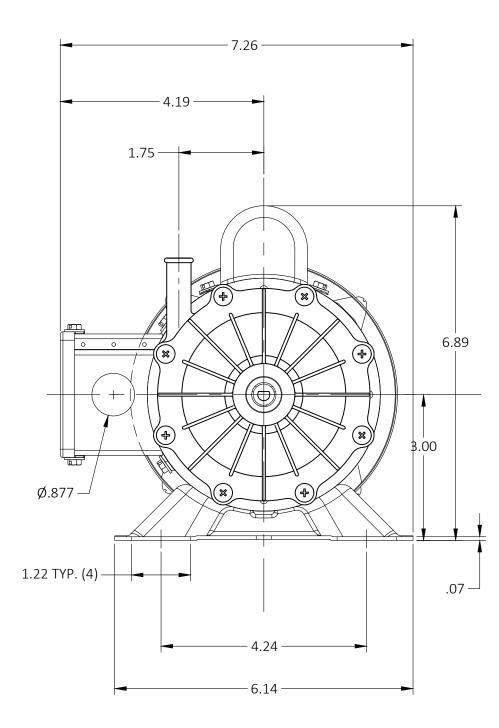

| DRAWING S   | SIZE: D-22x34              | MARCH MFG. INC.                                                                                                                                                      |   |          |           |  |
|-------------|----------------------------|----------------------------------------------------------------------------------------------------------------------------------------------------------------------|---|----------|-----------|--|
| UNLESS NOTE | ED OTHERWISE               |                                                                                                                                                                      |   |          |           |  |
| ALL DIMS AF | RE IN INCHES.              | 1819 PICKWICK AVE. GLENVIEW, ILLINOIS                                                                                                                                |   |          |           |  |
| DIMS.       |                            | THIS DOCUMENT DISCLOSED SUBJECT MATTER IN WHICH MARCH MFG. INC. HAS PROPRI                                                                                           | , | 03/16/23 | MOLD #    |  |
| 0.00        | $\pm (1)$ (1) $\downarrow$ | RECEIPT NOR POSSESSION THEREOF CONFERS OR TRANSFERS ANY RIGHT TO REPRODUCE OR DIS<br>ANY PART THEREOF, ANY INFORMATION CONTAINED THEREIN, OR ANY PHYSICAL ARTICLE OR |   | 03/16/23 | FIXTURE # |  |
| 0.000       |                            | ANY METHOD OR PROCESS, EXCEPT BY WRITTEN PERMISSION FROM OR WRITTEN AGREEMENT                                                                                        |   |          |           |  |
| FRACTIONS   | ±1/64                      | PART Dimensional Assy TE-320AP-MD                                                                                                                                    |   |          |           |  |
| ANGLES      | ±1°                        | NAME DIMENSIONALASSY IL-SZUAP-IVID.                                                                                                                                  |   |          |           |  |