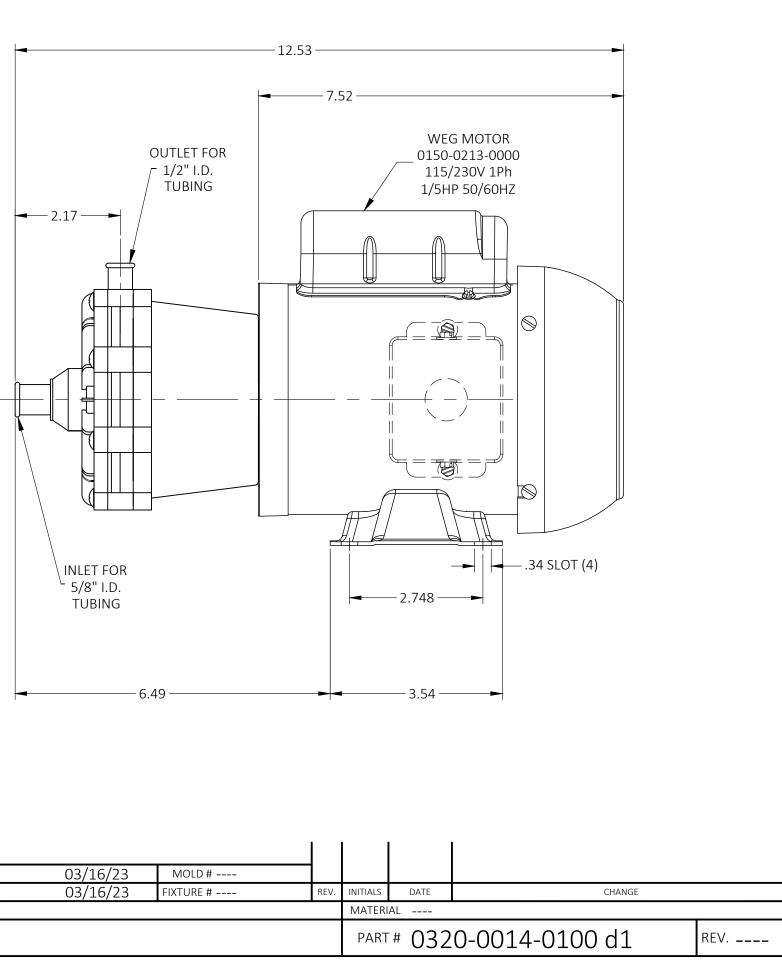

| DRAWING S   | SIZE: D-22x34              | MARCH MFG. INC.                                                                                                                                                      |   |          |           |  |
|-------------|----------------------------|----------------------------------------------------------------------------------------------------------------------------------------------------------------------|---|----------|-----------|--|
| UNLESS NOTE | ED OTHERWISE               |                                                                                                                                                                      |   |          |           |  |
| ALL DIMS AF | RE IN INCHES.              | 1819 PICKWICK AVE. GLENVIEW, ILLINOIS                                                                                                                                |   |          |           |  |
| DIMS.       |                            | THIS DOCUMENT DISCLOSED SUBJECT MATTER IN WHICH MARCH MFG. INC. HAS PROPRI                                                                                           | , | 03/16/23 | MOLD #    |  |
| 0.00        | $\pm (1)$ (1) $\downarrow$ | RECEIPT NOR POSSESSION THEREOF CONFERS OR TRANSFERS ANY RIGHT TO REPRODUCE OR DIS<br>ANY PART THEREOF, ANY INFORMATION CONTAINED THEREIN, OR ANY PHYSICAL ARTICLE OR |   | 03/16/23 | FIXTURE # |  |
| 0.000       |                            | ANY METHOD OR PROCESS, EXCEPT BY WRITTEN PERMISSION FROM OR WRITTEN AGREEMENT                                                                                        |   |          |           |  |
| FRACTIONS   | ±1/64                      | PART Dimensional Assy TE-320AP-MD                                                                                                                                    |   |          |           |  |
| ANGLES      | ±1°                        | NAME DIMENSIONALASSY IL-SZUAP-IVID.                                                                                                                                  |   |          |           |  |