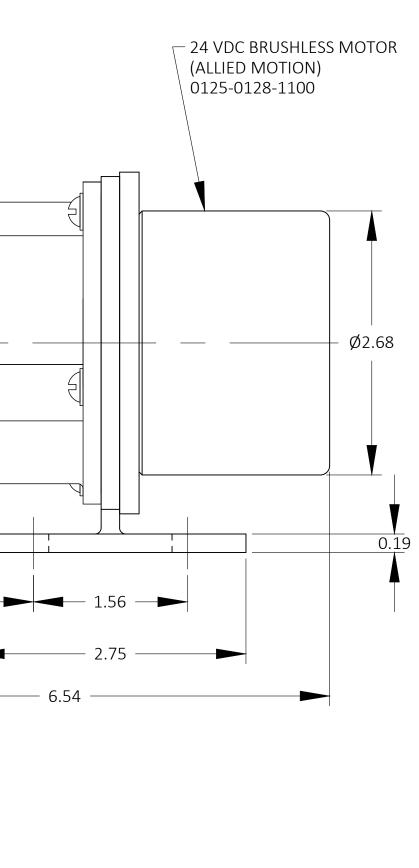

| 1/2-14 MPT OUTLET                                                                                                                                                                                                                                                                                                                                                                                                       |                                 | 24 VDC BRUSHLESS MOTOR<br>(ALLIED MOTION)<br>0125-0128-1100 |
|-------------------------------------------------------------------------------------------------------------------------------------------------------------------------------------------------------------------------------------------------------------------------------------------------------------------------------------------------------------------------------------------------------------------------|---------------------------------|-------------------------------------------------------------|
| 2.56 3/4-14 MPT INLET OUT OCT OT                                                                                                                                                                                                                                                                                                                                                    |                                 | Ø2.68                                                       |
| (3) WIRES<br>(1) RED, (1) BLACK, (1) SHIELD<br>11.8" LENGTH<br>0.38 (4)                                                                                                                                                                                                                                                                                                                                                 |                                 |                                                             |
| UNLESS NOTED OTHERWISE ALL DIMS ARE IN INCHES.   ALL DIMS ARE IN INCHES. DRAWN Dr Travis   DIMS TOI                                                                                                                                                                                                                                                                                                                     | B-11x17                         |                                                             |
| DIVIS.     10L.     1819 PICKWICK AVE. GLENVIEW, ILLINOIS     FINISH     TOOL#       0.00     ±0.03     PART NAME     MATERIAL     TOOL#                                                                                                                                                                                                                                                                                | CUSTOMER # PART NUMBER REVISION |                                                             |
| ANGLES ±1,64<br>±1° Dimensional Assy 809-SS-HS-C 24VDC Brushless (Allied Motion Mtr)<br>This document disclosed subject matter in which march mfg. inc. has proprietary rights, neither receipt nor possession thereof confers or transfers any ric<br>thereof, any information contained therein, or any physical article or device or to practice any method or process, except by written permission from or written |                                 | CHANGE                                                      |