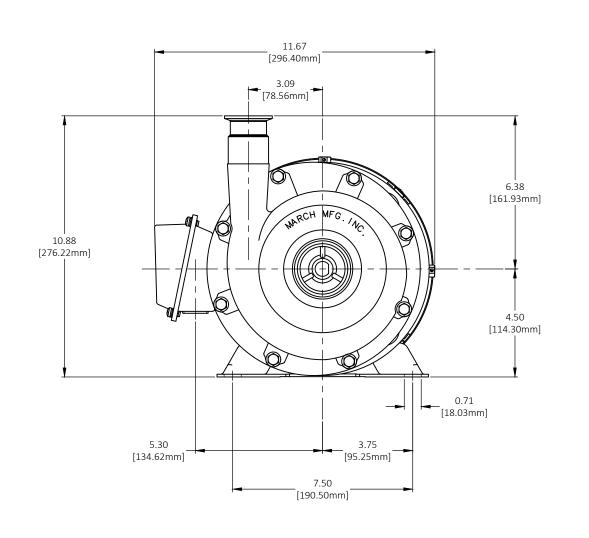

MATERIAL PART NAME Dimensional Assy TE-8SSB-MD 3Ph 3HP 1750RPM IP66 w/San.Fit.

PART # 0157-0143-0100 d1

INITIALS

DATE

REV. \_\_\_\_

CHANGE