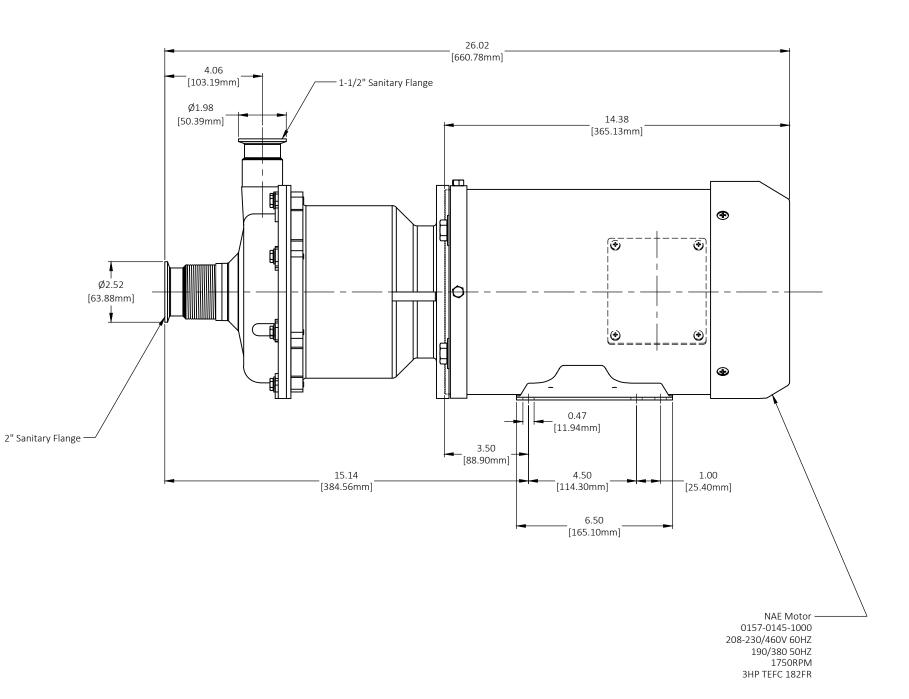

MATERIAL PART NAME Dimensional Assy TE-8SSB-MD 3Ph 3HP 1750RPM IP66 w/San.Fit.

PART # 0157-0143-0100 d1

INITIALS

DATE

REV. \_\_\_\_

CHANGE