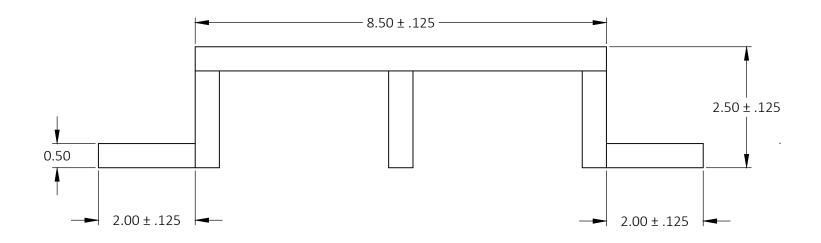

PART NAME Dimensional Assy (Base) Plastic 12-1/2L x 6W x 2-1/2H

PART # 0750-0571-0100 d1

REV. A