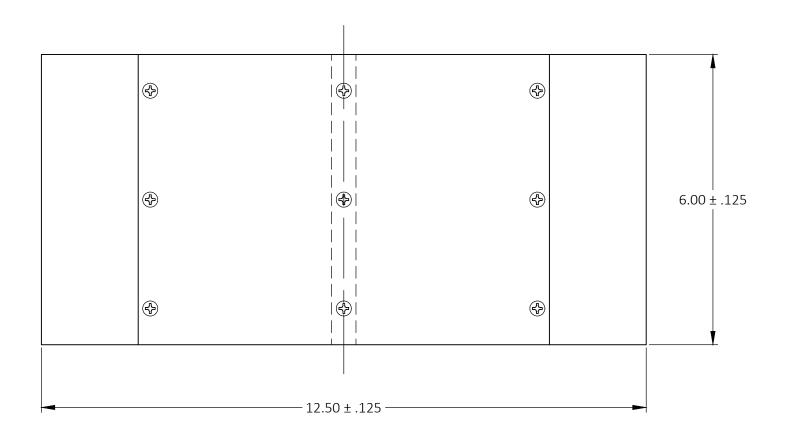

PART NAME Dimensional Assy (Base) Plastic 12-1/2L x 6W x 2-1/2H

PART # 0750-0571-0100 d1

REV. A