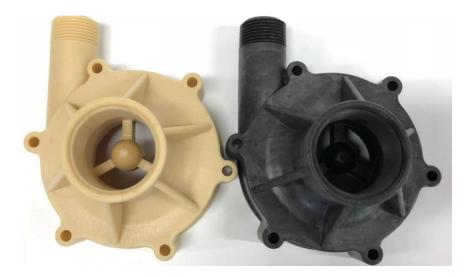

## 6/1/18

March is in the transition stages of changing the grade of plastic used in its Kynar Pumps. All Kynar pumps which had been constructed using Carbon Filled Kynar are being switch to Glass Filled Kynar. The Carbon Filled Kynar is black in color. The Glass Filled Kynar is yellow.

The Carbon Filled Kynar is used on BC-3K-MD, BC-4K-MD, TE-5K-MD, TE-5K-MD-AC, TE-5.5K-MD, TE-5.5K-MD-AC, TE-6K-MD, TE-7K-MD, SP-TE-7K-MD, and the TE-8K-MD. Several MDX Pumps and the TE-10K-MD use a combination of Natural Kynar and Carbon Filled Kynar, the Carbon Filled Kynar will be changed to the Glass Filled Kynar in this model as well. This will not affect the TE-5NK-MD or TE-7.5K-MD, which is constructed from Natural Kynar, which is white.

The Glass Filled Kynar also has the following certifications, FDA Food Compliant, 3A, USP Class VI, V-0, and NSF 61.

When repairing or replacing, the front and rear housings must be the same material as each other. **Do not mix and match the housings.** The impeller, of either material, will fit in both the Glass Filled Kynar and Carbon Filled Kynar housings.